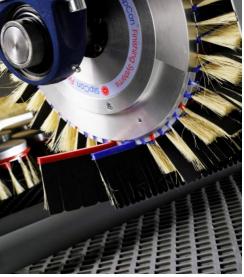

It has been supplied with heavy duty motors and extra large sanding wheels for better performance and longer abrasive life

The Victory machine is easy to adjust in height, speed and pressure whether it is done manually or through PLC.

## Standard features

- Heavy duty motors
- Easy changing of abrasives
- Heavy duty construction
- Extra large sanding wheels
- Easy adjustment of speed and height
- Easy adjustment of speed & height