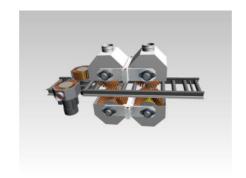

## **Lelo Victory**





The LELO Victory is the perfect machine for sanding linear profiles made of wood, metal, plastic & composites.

The machine can be supplied in many different configurations like TS, TB, TSB & TSSB depending on application.

It has been supplied with heavy duty motors and extra large sanding wheels for better performance and longer abrasive life

The Victory machine is easy to adjust in height, speed and pressure whether it is done manually or through PLC.







Victory-TS Victory-TSB Victory-TSSB





Victory-TB



## **Specifications**

Thickness of work piece: Min 0mm - max 150mm (6")

Conveyor Roller width: 300mm (12")

Conveyor motor: 0,75 kw

Speed of conveyor belt: 3-15 m/min. (9-45 f/min)

Diameter of side heads: 300mm (12") 1,1 kw Diameter of top/bottom head: 400mm (16") 1,1 kw

Machine weight: 700-1200 kg(1400-2400 LBS)

Machine dimensions  $L=1935 \, \text{mm} \times W=1400 \, \text{mm} \times M=1786 \, \text{mm} \times M=1400 \, \text{mm} \times M=14000 \, \text{mm} \times M=14000 \, \text{mm} \times M=14000 \, \text{mm} \times M=14000 \, \text{mm}$ 

Machine dimensions:  $L=76" \times W=55" \times H=70"$ 

## Standard features

- Heavy duty motors
- Easy changing of abrasives
- Heavy duty construction
- Extra large sanding wheels