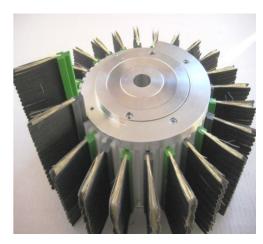

It has been supplied with heavy duty motors and extra large sanding wheels for better performance and longer abrasive life

The Victory machine is easy to adjust in height, speed and pressure whether it is done manually or through PLC.

## Standard features

- Heavy duty motors
- Easy changing of abrasives
- Heavy duty construction
- Extra large sanding wheels
- Easy adjustment of speed and height
- Easy adjustment of speed & height