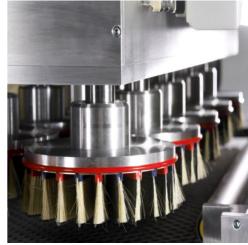

It has been supplied with heavy duty motors and extra large sanding wheels for better performance and longer abrasive life

The Victory machine is easy to adjust in height, speed and pressure whether it is done manually or through PLC.

## Standard features

- Heavy duty motors
- Easy changing of abrasives
- Heavy duty construction
- Extra large sanding wheels
- Easy adjustment of speed and height
- Easy adjustment of speed & height