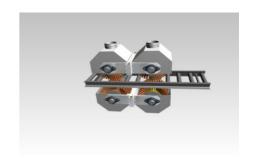

Victory-TS Victory-TSB Victory-TSSB

Victory-TB

## **Specifications**

Thickness of work piece: Min 0mm - max 150mm (6")

Conveyor Roller width: 300mm (12")

Conveyor motor: 0,75 kw

Speed of conveyor belt: 3-15 m/min. (9-45 f/min)

Diameter of side heads: 300mm (12") 1,1 kw Diameter of top/bottom head: 400mm (16") 1,1 kw