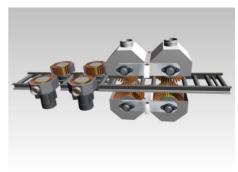

## **Lelo Victory**





The LELO Victory is the perfect machine for sanding linear profiles made of wood, metal, plastic & composites.

The machine can be supplied in many different configurations like TS, TB, TSB & TSSB depending on application.

It has been supplied with heavy duty motors and extra large sanding wheels for better performance and longer abrasive life

The Victory machine is easy to adjust in height, speed and pressure whether it is done manually or through PLC.







Victory-TS Victory-TSB Victory-TSSB





Victory-TB



## **Specifications**

Thickness of work piece: Min 0mm - max 150mm (6")

Conveyor Roller width: 300mm (12")

Conveyor motor: 0,75 kw

Speed of conveyor belt: 3-15 m/min. (9-45 f/min)

Diameter of side heads: 300mm (12") 1,1 kw Diameter of top/bottom head: 400mm (16") 1,1 kw

Machine weight: 700-1200 kg(1400-2400 LBS)

Machine dimensions  $L=1935 \, \text{mm} \times W=1400 \, \text{mm} \times M=1786 \, \text{mm} \times M=1400 \, \text{mm} \times M=14000 \, \text{mm} \times M=14000 \, \text{mm} \times M=14000 \, \text{mm} \times M=14000 \, \text{mm}$ 

Machine dimensions:  $L=76" \times W=55" \times H=70"$ 

## Standard features

- Heavy duty motors
- Easy changing of abrasives
- Heavy duty construction
- Extra large sanding wheels
-