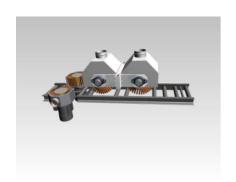

## **Lelo Victory**





The LELO Victory is the perfect machine for sanding linear profiles made of wood, metal, plastic & composites.

The machine can be supplied in many different configurations like TS, TB, TSB & TSSB depending on application.

It has been supplied with heavy duty motors and extra large sanding wheels for better performance and longer abrasive life

The Victory machine is easy to adjust in height, speed and pressure whether it is done manually or through PLC.







Victory-TS Victory-TSB Victory-TSSB





Victory-TB



## **Specifications**

Thickness of work piece: Min 0mm - max 150mm (6")

Conveyor Roller width: 300mm (12")

Conveyor motor: 0,75 kw

Speed of conveyor belt: 3-15 m/min. (9-45 f/min)

Diameter of side heads: 300mm (12") 1,1 kw Diameter of top/bottom head: 400mm (16") 1,1 kw

Machine weight: 700-1200 kg(1400-2400 LBS)

Machine dimensions  $L=1935 \, \text{mm} \times W=1400 \, \text{mm} \times M=1786 \, \text{mm} \times M=1400 \, \text{mm} \times M=14000 \, \text{mm} \times M=14000 \, \text{mm} \times M=14000 \, \text{mm} \times M=14000 \, \text{mm}$ 

Machine dimensions:  $L=76" \times W=55" \times H=70"$ 

## Standard features

- Heavy duty motors
- Easy changing of abrasives
- Heavy duty construction
- Extra large sanding wheel