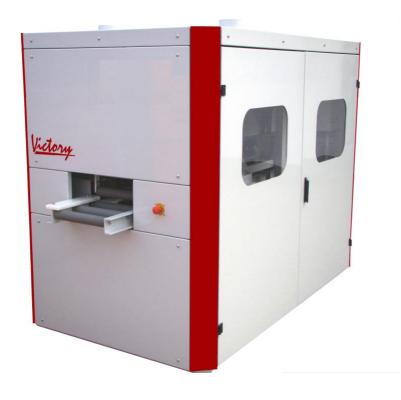

## **Lelo Victory**

The LELO Victory is the perfect machine for sanding linear profiles made of wood, metal, plastic & composites.

The machine can be supplied in many different configurations like TS, TB, TSB & TSSB depending on application.

It has been supplied with heavy duty motors and extra large sanding wheels for better performance and longer abrasive life

The Victory machine is easy to adjust in height, speed and pressure whether it is done manually or through PLC.