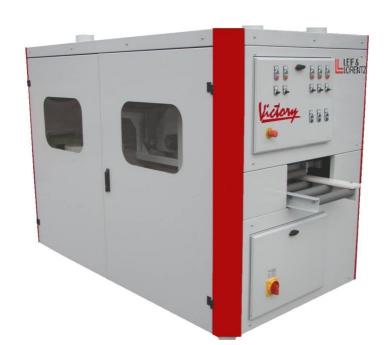

## **Lelo Victory**

The LELO Victory is the perfect machine for sanding linear profiles made of wood, metal, plastic & composites.

The machine can be supplied in many different configurations like TS, TB, TSB & TSSB depending on application.

It has been supplied with heavy duty motors and extra large sanding wheels for better performance and longer abrasive life

The Victory machine is easy to adjust in height, speed and pressure whether it is done manually or through PLC.