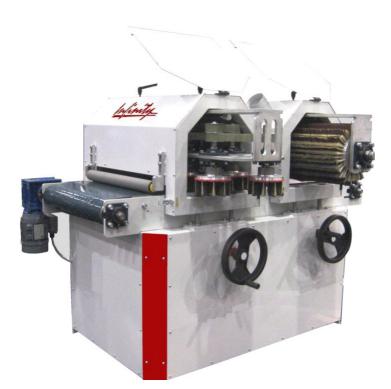

## **Function**

The Infinity machine is built with heavy duty motors, components and frame; designed for years of demanding use. The Infinity is a versatile and reliable machine that reduces hand sanding and gives uniform results part after part.

Changing abrasives is as easy as lifting the end-panel of the dust shield and sliding out one sanding station and sliding in the new one. The Infinity brush machine has a small footprint and is mobile; use it when you need it and move it out of the way when you don't.

The Infinity can be fitted with the hub & strips system, nylon brushes, wire brushes, natural fiber brushes and more.

The Infinity brush machine is the perfect cost effective solution for small to medium size production shops. The Infinity incorporates innovative abrasives and is available in 600 mm, 1000 mm and 1350 mm widths and can be ordered with two, three & four sanding stations.

The Infinity brush machine is adaptable for wide variety of sanding applications. It can be fitted with sanding rollers or sanding discs driven by a heavy duty conveyor system. All sanding rollers or discs stations are adjustable for speed, height and rotation with height adjustments are measured down to 0.10mm with SIKO counters.

The Infinity can be quickly and easily ad process a wide variety of applications such as: light stock removal, sealer sanding, denibbing, polishing or de-burring of profiled and flat parts for wood, metal, plastic and composite materials.